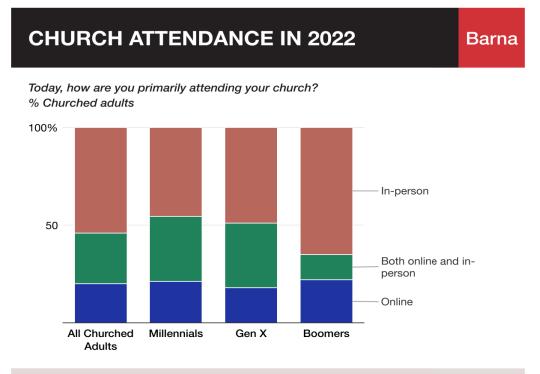

| 50     | 48            | 84   | 76                   | 69    | 73    |
| Catholic                             | 32           | 38                 | 65     | 69            | 63   | 51                   | 35    | 40    |
| Republican/lean Rep.                 | 42           | 57                 | 74     | 77            | 73   | 64                   | 53    | 57    |
| Democrat/lean Dem.                   | 19           | 26                 | 55     | 58            | 70   | 67                   | 54    | 57    |

Note: The March 2021 and July 2020 figures for the "All U.S. adults" row are based on

respondents who participated in both of those surveys. Source: Survey conducted March 7-13, 2022, among U.S. adults.

PEW RESEARCH CENTER

# WEEKLY CHURCH ATTENDANCE, BY GENERATION

Barna





n=1,905 churched adults (have attended church in the past six months), January 24– 28, 2022. | Source: Barna Group

| Conference Statistics 2021               | 2017        | 2018        | 2019        | 2020        | 2021        |
|------------------------------------------|-------------|-------------|-------------|-------------|-------------|
| Total professing members reported at the |             |             |             |             |             |
| close of this year                       | 75,761      | 72,185      | 70,018      | 67,166      | 62,399      |
| Average in Church Worship Attendance     | 29,328      | 28,332      | 26,126      | 19,390      | 16,681      |
| Average online Church Worship            |             |             |             |             |