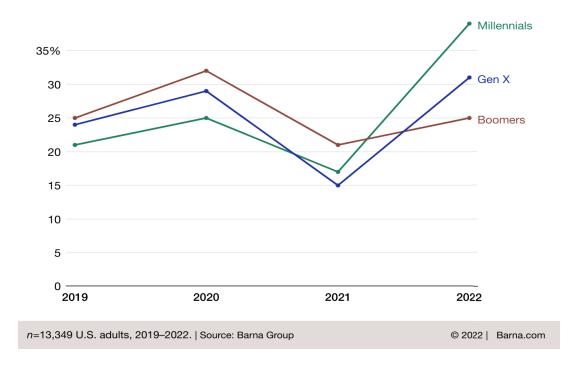

| 50     | 48            | 84   | 76                   | 69    | 73    |
| Catholic                             | 32           | 38                 | 65     | 69            | 63   | 51                   | 35    | 40    |
| Republican/lean Rep.                 | 42           | 57                 | 74     | 77            | 73   | 64                   | 53    | 57    |
| Democrat/lean Dem.                   | 19           | 26                 | 55     | 58            | 70   | 67                   | 54    | 57    |

Note: The March 2021 and July 2020 figures for the "All U.S. adults" row are based on

respondents who participated in both of those surveys. Source: Survey conducted March 7-13, 2022, among U.S. adults.

PEW RESEARCH CENTER

# WEEKLY CHURCH ATTENDANCE, BY GENERATION

Barna





n=1,905 churched adults (have attended church in the past six months), January 24– 28, 2022. | Source: Barna Group

| Conference Statistics 2021               | 2017        | 2018        | 2019        | 2020        | 2021        |
|------------------------------------------|-------------|-------------|-------------|-------------|-------------|
| Total professing members reported at the |             |             |             |             |             |
| close of this year                       | 75,761      | 72,185      | 70,018      | 67,166      | 62,399      |
| Average in Church Worship Attendance     | 29,328      | 28,332      | 26,126      | 19,390      | 16,681      |
| Average online Church Worship            |             |             |             |             |